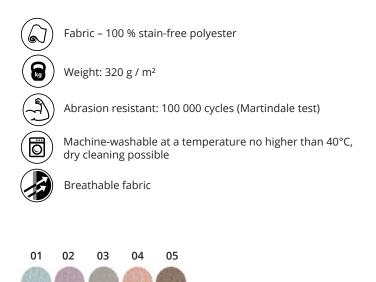

#### Fabric for temporary outdoor use!

Riviera is the material that comes in a variety of pastel colours, which is suitable for use both in indoor and outdoor spaces. The fabric surface is provided with a special coating – the stain-free layer (teflon) offering lasting protection against dirt and moisture and ensuring run-off of spilled fluids (preventing absorption). Riviera is child-friendly as it contains no chemical substances (REACH conformity certification) and easy-care – the top surface impurities can be easily wiped off and the external case is suitable for machine wash at 40°C. This is a breathable fabric, which is suitable for temporary outdoor use: on porches, terraces, beaches and pool areas. Riviera fabric – a practical choice inspired by the Mediterranean Sea!

01. Aquamarine, 02. Flamingo Pink, 03. Light Grey, 04. Reddish, 05. Cacao.

SALES@PUSKUPUSKU.COM +370 699 67455 WWW.PUSKUPUSKU.COM