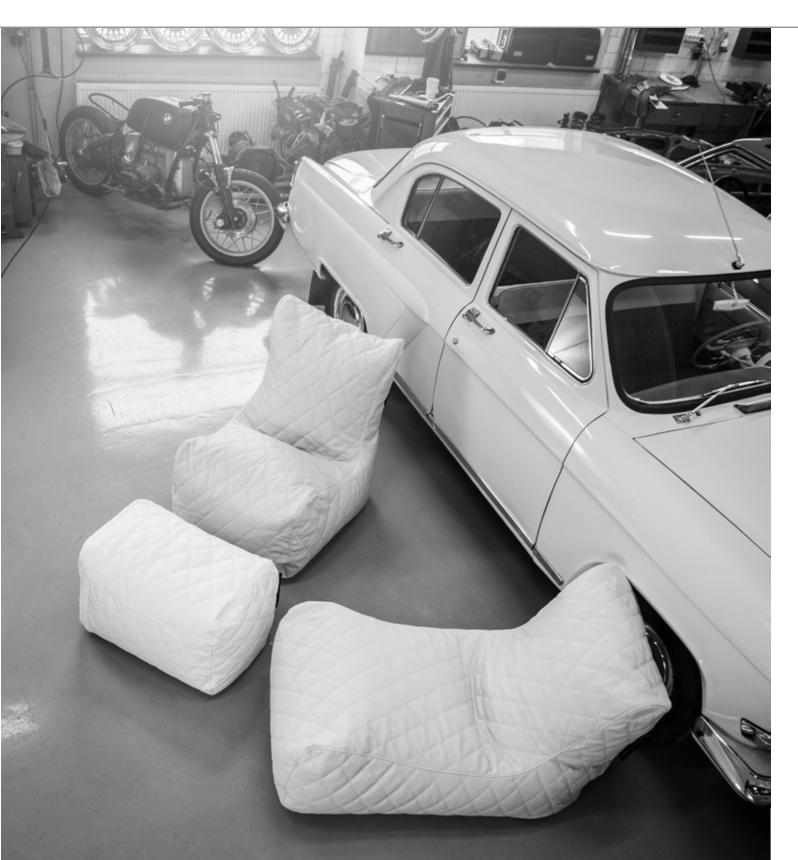

# **QUILTED OUTSIDE** The Classic and solid!

Quilted Outside is made from our artificial leather fabric Outside. It contains a soft stitched layer on the back side which adds more softness for a very strong Outside leather. These classic style bean bags could be a solution for people who look for solid furniture. Quilted Outside fabric for temporary outdoor use.