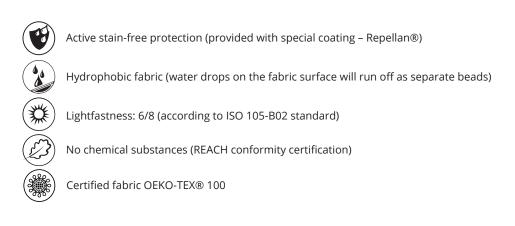

#### Fabric for temporary outdoor use!

Riviera is the material that comes in a variety of pastel colours, which is suitable for use both in indoor and outdoor spaces. The fabric surface is provided with a special coating – the stain-free layer (teflon) offering lasting protection against dirt and moisture and ensuring run-off of spilled fluids (preventing absorption). Riviera is child-friendly as it contains no chemical substances (REACH conformity certification) and easy-care – the top surface impurities can be easily wiped off and the external case is suitable for machine wash at 40°C. This is a breathable fabric, which is suitable for temporary outdoor use: on porches, terraces, beaches and pool areas. Riviera fabric – a practical choice inspired by the Mediterranean Sea!

No chemical substances (REACH conformity certification)

There are no harmful dyes (according to an Ecological test), including printed Outside fabric

Meets the hygiene standards (according to the Hygiene certificate)