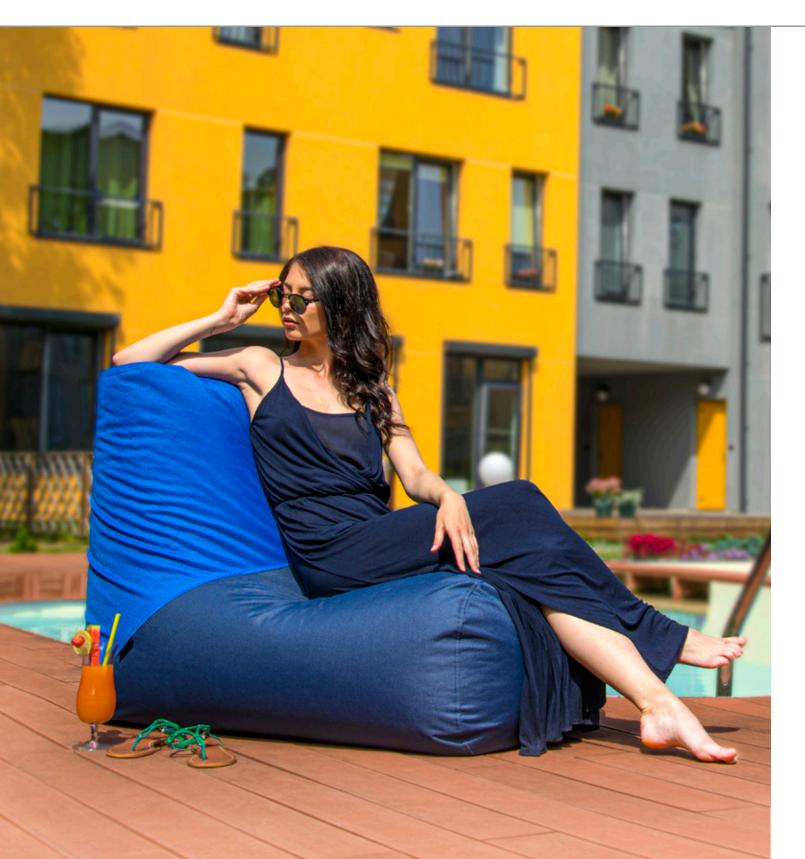

#### Fabric for temporary outdoor use!

Riviera is the material that comes in a variety of pastel colours, which is suitable for use both in indoor and outdoor spaces. The fabric surface is provided with a special coating – the stain-free layer (teflon) offering lasting protection against dirt and moisture and ensuring run-off of spilled fluids (preventing absorption). Riviera is child-friendly as it contains no chemical substances (REACH conformity certification) and easy-care – the top surface impurities can be easily wiped off and the external case is suitable for machine wash at 40°C. This is a breathable fabric, which is suitable for temporary outdoor use: on porches, terraces, beaches and pool areas. Riviera fabric – a practical choice inspired by the Mediterranean Sea!