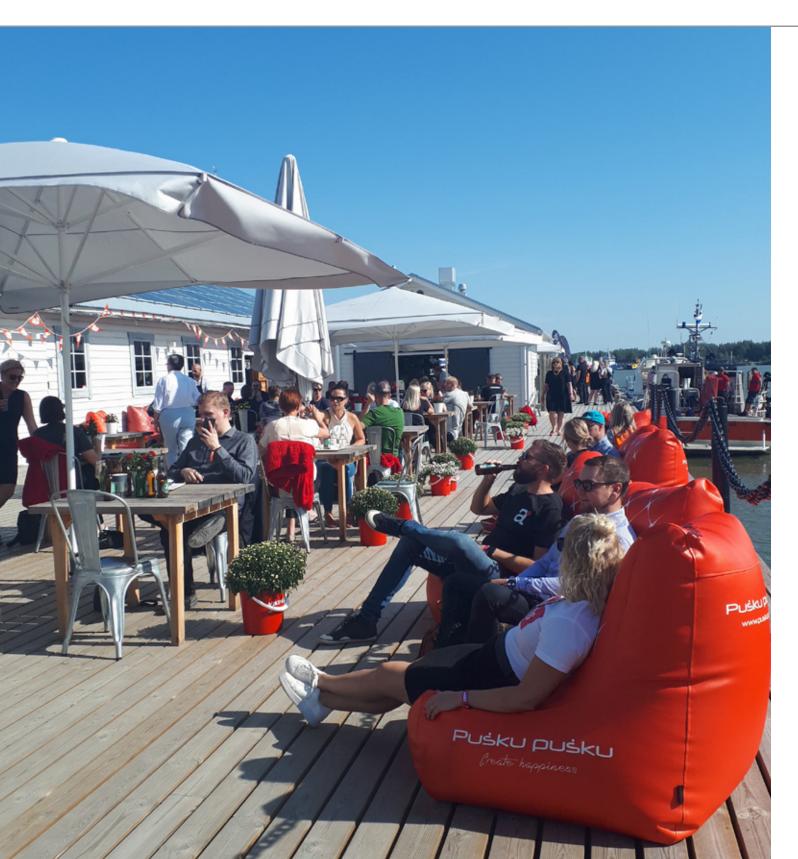

#### Youthful Flamboyance!

OX is a very bright and colorful fabric, especially suitable for youngsters. Actually, it is our most popular fabric. Why? We think that everyone wants to be young and have some piece of "Youthful Flamboyance!". Advertising companies love this fabric, because it is waterproof and they can place it in indoor/outdoor events. OX is perfect for public, because it is suitable for hard use. The fabric is practical, because it can be cleaned or washed easily.