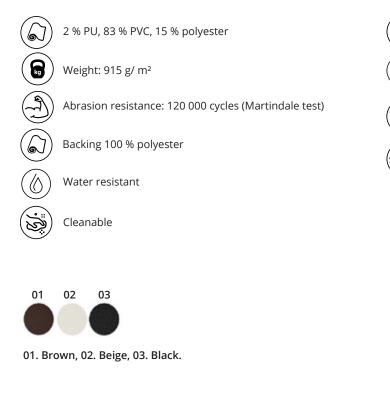

|        | Artificial leather (2% PU, 83% PVC, 15% polyester)             |
|--------|----------------------------------------------------------------|
| ٨      | Non-flammable (according to the EN1021 1+2 standard)           |
|        | Cleanable                                                      |
|        | Water resistant                                                |
|        | Fabric weight: 600 g / m²                                      |
|        | Abrasion resistance: 120 000 cycles (Martindale test)          |
| 01     |                                                                |
| 11     | 12                                                             |
| 01. Wh | nite, 02. Beige, 03. Orange, 04. Yellow, 05. Dark Blue, 06. Gr |

01. White, 02. Beige, 03. Orange, 04. Yellow, 05. Dark Blue, 06. G 08. Black, 09. Blue, 10. Brown, 11. Dark Red, 12. Grey.

Lightfastness: 7/8 (according to the ISO 105-B02 standard)

Does not pose a hazard to human health (according to the Health Quality certificate)

een, 07. Red,