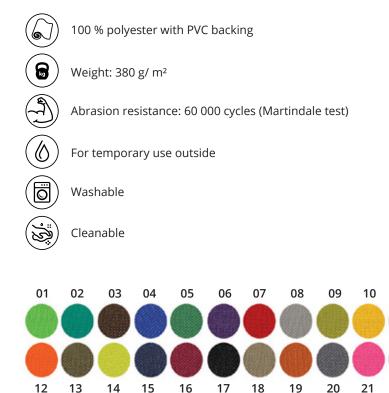

01. Fresh, 02. Turquoise, 03. Chocolate, 04. Blue, 05. Green, 06. Purple, 07. Red, 08. White Grey, 09. Lime, 10. Yellow, 11. Light Blue, 12. Orange, 13. Khaki, 14. Kiwi, 15. Navy, 16. Burgundy, 17. Black, 18. Beige, 19. Pumpkin, 20. Grey, 21. Pink. 22.Lilac.