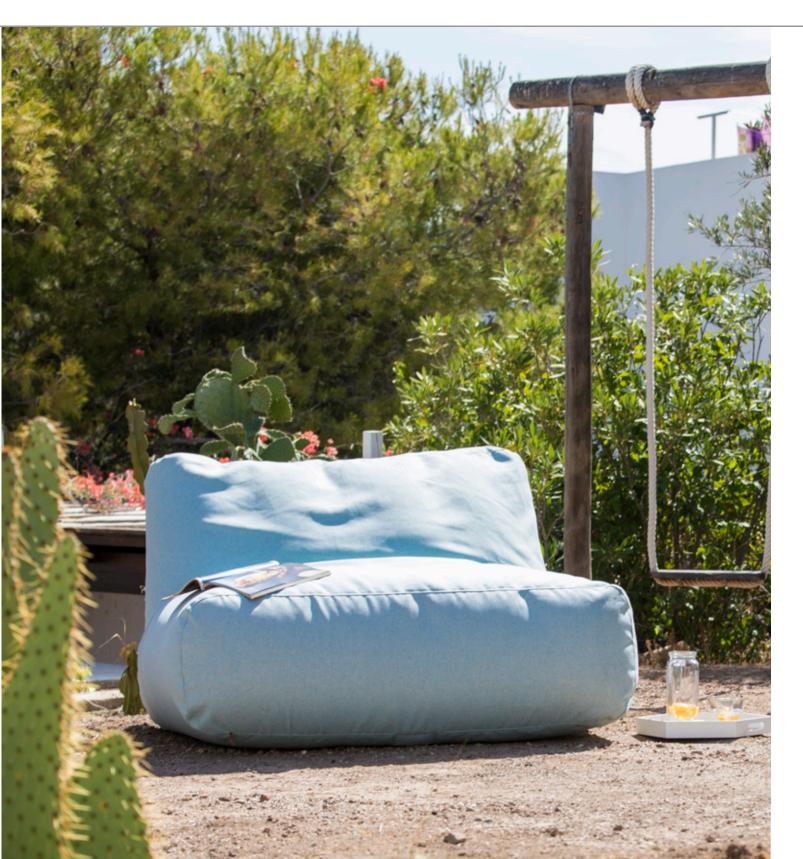

#### Fabric for temporary outdoor use!

Riviera is the material that comes in a variety of pastel colours, which is suitable for use both in indoor and outdoor spaces. The fabric surface is provided with a special coating – the stain-free layer (teflon) offering lasting protection against dirt and moisture and ensuring run-off of spilled fluids (preventing absorption). Riviera is child-friendly as it contains no chemical substances (REACH conformity certification) and easy-care – the top surface impurities can be easily wiped off and the external case is suitable for machine wash at 40°C. This is a breathable fabric, which is suitable for temporary outdoor use: on porches, terraces, beaches and pool areas. Riviera fabric – a practical choice inspired by the Mediterranean Sea!

01. Aquamarine, 02. Flamingo Pink, 03. Light Grey, 04. Reddish, 05. Cacao.

SALES@PUSKUPUSKU.COM +370 699 67455 WWW.PUSKUPUSKU.COM